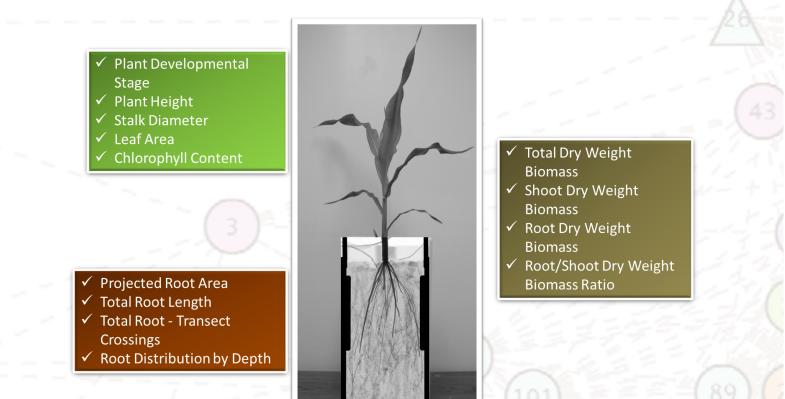

# The Power of the Whole Picture

For over a decade Phenotype Screening Corporation has been providing state-of-theart technology that gives our clients the power of the whole picture.

This technology not only offers a "look" at what a plant is doing above ground but also what the plant's root system is doing below ground. This holistic and patented approach produces insight into plant health and development that was previously not practical.

Modern, commercial, whole plant phenotyping requires the ability to determine an organisms development through both space and time in order to capture G x E x M inter-

actions. We characterize the above ground and below ground effects of chemical and biological formulations, concentrations, application timings and combinations on plant maturity rate and growth. Using automated analysis software quantitative data is acquired and presented exactly the way the client requires to understand their products' performance over time. This provides identification and independent validation of their products' unique value proposition for today's sophisticated growers. Better informed growers produce better outcomes in fields across America.