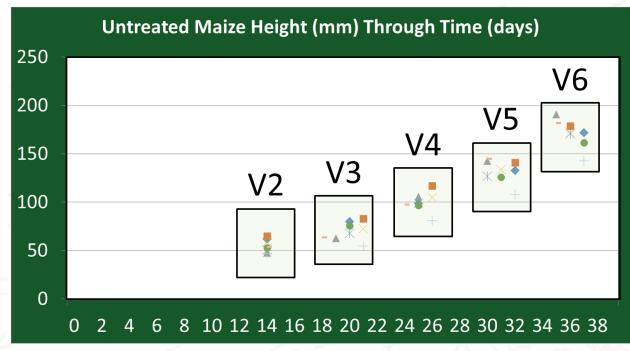

## Service Description The Power of the Whole Picture

(continued)

Detailed View of How Eight Individual Untreated Plants Progress Through Time Under Moderate Temperatures