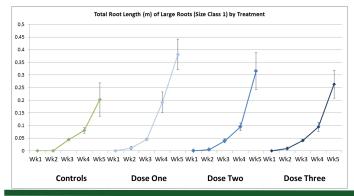

Modern, commercial, whole plant phenotyping requires the ability to determine an organisms development through both space and time in order to capture G x E x M inter-

actions. We characterize the above ground and below ground effects of chemical and biological formulations, concentrations, application timings and combinations on plant maturity rate and growth. Using automated analysis software quantitative data is acquired and presented exactly the way the client requires to understand their products' performance over time. This provides identification and independent validation of their products' unique value proposition for today's sophisticated growers. Better informed growers produce better outcomes in fields across America.

### **Product Development Acceleration**

Our controlled environment, short growing cycle experiments (six weeks) give you rapid feedback on active ingredient potential. Formulations, concentrations, dose rates, application timing and product combinations can be quickly assessed for key plant performance traits. This allows for better selection of what you take to field trials. This can dramatically reduce product development time.